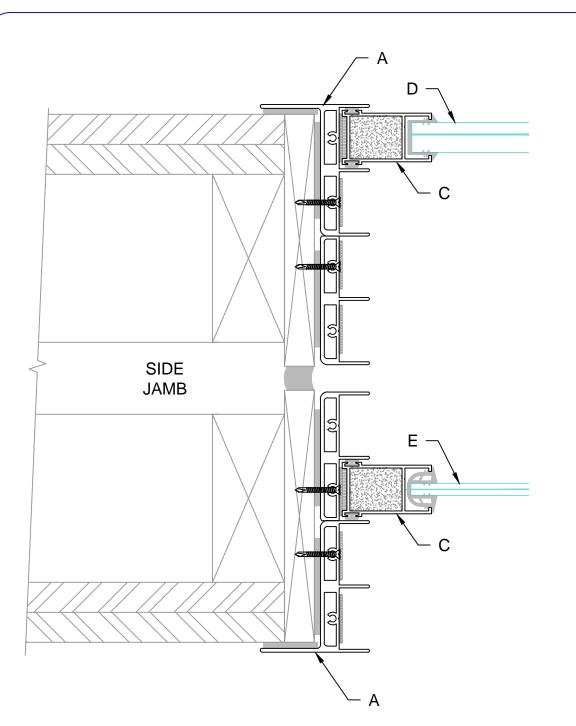

## LEGEND:

- A. ALUMINUM FRAME COMPONENT AT HEADER AND SIDES.
- B. ALUMINUM FRAME COMPONENT AT SILL.
- MULTI-TRACK GLASS DOOR PANELS.
- CUSTOM 5/8" LAMINATED GLASS PANEL
- E. 1/4" LAMINATED GLASS PANEL OPTION.

soundproofwindows.com 1.877.438.7843 1.877.226.4063 fax

HEADER

SOUNDPROOF STUDIO DOORS ARE CUSTOM MANUFACTURED TO THE EXISTING OR NEW CONDITIONS.
MOUNTING SCREWS (SHOWN) ARE DEPENDENT UPON INSTALLATION CONDITIONS.

A SILL AND HEADER DETAIL

SCALE: 1:1

MULTI-TRACK SLIDING DOOR - 03