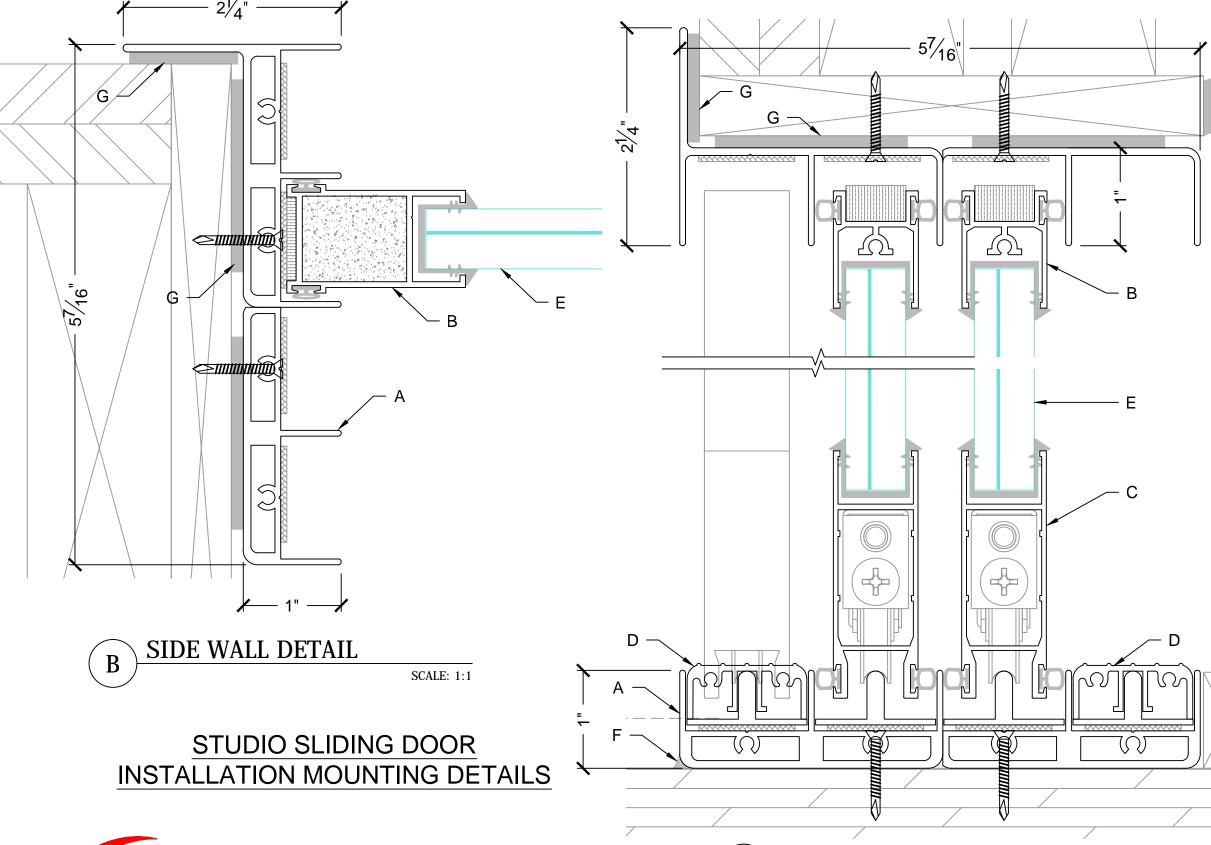

## LEGEND:

- A. ALUMINUM FRAME COMPONENT INSTALLED ONTO EXISTING OPENING.
- B. SLIDING GLASS DOOR PANELS.
- C. SLIDING GLASS DOOR PANELS WHEEL MECHANISM.
- D. DOOR COVER TRACK INSERT USED TO COVER TRACK AND/OR BLOCK PANEL MOVEMENT. REMOVE TO OPERATE A BLOCKED (NORMALLY NON OPERABLE) PANEL. ALSO USED TO COVER UNUSED TRACKS.
- E. SOUNDPROOF WINDOWS
  CUSTOM 5/8" LAMINATED
  GLAZING SHOWN, 1/4" GLAZING
  OPTIONAL.
- F. PROVIDE CONTINUOUS CAULK BEAD WHERE REQUIRED.
- G. 1/8" THICK MOUNTING FOAM TAPE AS REQUIRED.

SOUNDPROOF STUDIO DOORS ARE CUSTOM MANUFACTURED TO THE EXISTING OR NEW CONDITIONS.
MOUNTING SCREWS (SHOWN) ARE DEPENDENT UPON INSTALLATION CONDITIONS.

A SILL AND HEADER DETAIL

SCALE: 1:1

MULTI-TRACK SLIDING DOOR - 03