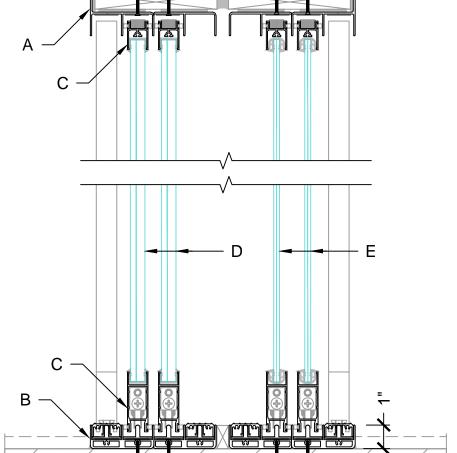

SEE #03 FOR DETAILED INFORMATION ABOUT FRAME INSTALLATION.

NOTES:

NOTE:

SCALE: N.T.S.

1. DOOR UNITS MAY BE MOUNTED DIRECTLY TO CONCRETE, WOOD OR FINISHED FLOOR SURFACES.

SCALE: N.T.S.

MULTI-TRACK SLIDING DOOR

VERTICAL SECTION

- 2. FOR ADA COMPLIANCE, PROVIDE MIN 1/2" FINISH MATERIAL ON BOTH SIDES OF BOTH FLOOR FRAME ASSEMBLIES.
- 3. FOR A COMPLETELY FLAT FLOOR/THRESHOLD, ADD FINISH OF YOUR CHOICE TO BRING FLOOR LEVEL UP 1/8" TO 1" TO MATCH FLOOR FRAME ASSEMBLY HEIGHT.

## LEGEND:

- A. ALUMINUM FRAME COMPONENT INSTALLED ONTO EXISTING OPENING.
- B. SLIDING GLASS DOOR PANELS.
- C. SLIDING GLASS DOOR PANELS WHEEL MECHANISM.
- D. DOOR COVER TRACK INSERT USED TO COVER TRACK AND/OR BLOCK PANEL MOVEMENT. REMOVE TO OPERATE A BLOCKED (NORMALLY NON OPERABLE) PANEL. ALSO USED TO COVER UNUSED TRACKS.
- E. SOUNDPROOF WINDOWS
  CUSTOM 5/8" LAMINATED
  GLAZING SHOWN, 1/4" GLAZING
  OPTIONAL.
- F. PROVIDE CONTINUOUS CAULK BEAD WHERE REQUIRED.
- G. 1/8" THICK MOUNTING FOAM TAPE AS REQUIRED.