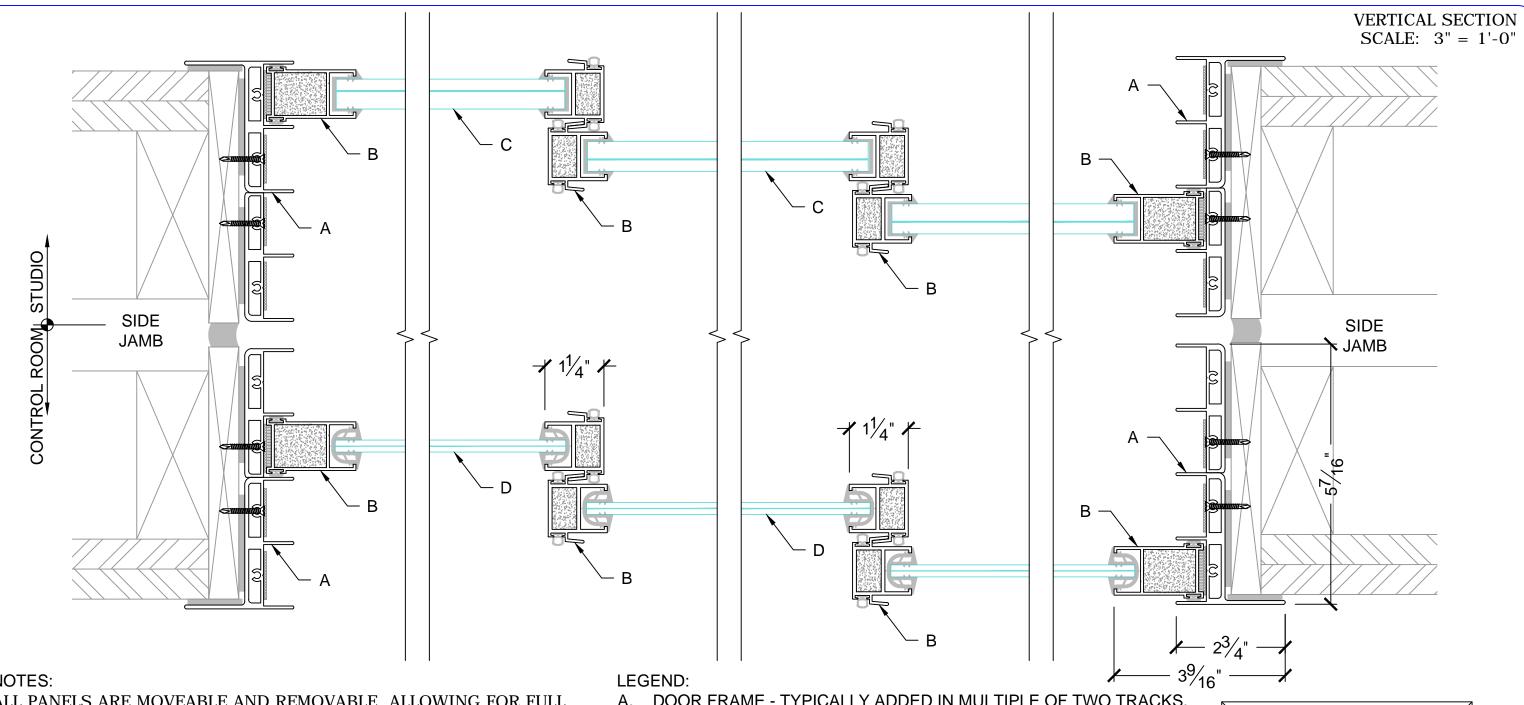

NOTES:

ALL PANELS ARE MOVEABLE AND REMOVABLE, ALLOWING FOR FULL ACCESS TO UTILIZE THE WALL OPENING WIDTH. THESE DRAWINGS SHOW OUR TELESCOPING MULI-PANEL SLIDING GLASS DOOR. WE CAN MAKE 3, 4, 5, 6 OR MORE PANEL DOORS THAT TELESCOPE OPEN, GIVING EASY ACCESS, WIDE WIDTH OPENINGS AND TO OPEN UP ROOMS TO EACH OTHER.

A. DOOR FRAME - TYPICALLY ADDED IN MULTIPLE OF TWO TRACKS.

B. MOVABLE AND REMOVABLE GLASS DOOR PANELS -TELESCOPING AS THEY OPEN.

C. DOOR PANEL SHOWN WITH OUR SPECIAL 5/8" LAMINATED GLASS.

D. DOOR PANEL WITH OUR  $\frac{1}{4}$ " LAMINATED GLASS.

soundproofwindows.com 1.877.438.7843 1.877.226.4063 fax

SOUNDPROOF WINDOW'S SLIDING GLASS DOORS CAN BE MULTI-TRACK TO ACCOMMODATE VERY WIDE OPENINGS. PANELS CAN TELESCOPE TOGETHER ALMOST 100%.